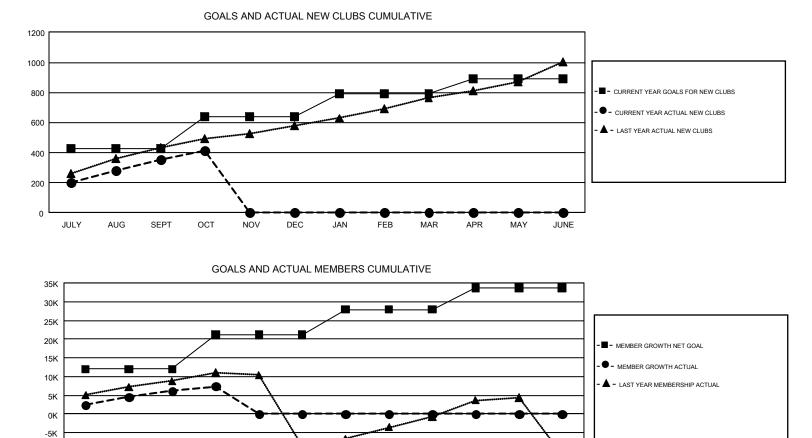

## GAT Constitutional Area 6

REPORT DOES NOT INCLUDE CLUBS IN UNDISTRICTED AREAS.

| Clubs                 |               |           |               | Members               |                           |                         |                                                    |  |
|-----------------------|---------------|-----------|---------------|-----------------------|---------------------------|-------------------------|----------------------------------------------------|--|
| RESULTS FOR 2019-2020 |               |           |               | RESULTS FOR 2019-2020 |                           |                         |                                                    |  |
| QUARTER               | NEW CLUB GOAL | NEW CLUBS | DROPPED CLUBS | QUARTER               | MEMBER GROWTH NET<br>GOAL | MEMBER GROWTH<br>ACTUAL | DROPPED<br>MEMBERS ACTUAL<br>(including transfers) |  |
| JULY/AUG/SEPT         | 424           | 357       | 75            | JULY/AUG/SEPT         | 11993                     | 18,461                  | 11,010                                             |  |
| OCT/NOV/DEC           | 216           | 56        | 20            | OCT/NOV/DEC           | 9204                      | 4,084                   | 2,568                                              |  |
| JAN/FEB/MAR           | 154           | 0         | 0             | JAN/FEB/MAR           | 6736                      | 0                       | 0                                                  |  |
| APR/MAY/JUNE          | 94            | 0         | 0             | APR/MAY/JUNE          | 5729                      | 0                       | 0                                                  |  |

-15K JULY AUG SEPT OCT NOV DEC JAN FEB MAR APR MAY JUNE

| DROPPED CLUBS: 95                   |        | 3,515 CLUBS OF 11,167 ADDED 1 OR | GENDER DISTRIBUTION          |                  |         |
|-------------------------------------|--------|----------------------------------|------------------------------|------------------|---------|
|                                     |        | MORE NEW MEMBERS                 | MALE                         | 289,236 (72.57%) |         |
|                                     |        |                                  | FEMALE                       | 109,347 (27.43%) |         |
| DROPPED MEMBERS                     |        |                                  |                              |                  |         |
| DECEASED                            | 277    | CLICK HERE FOR CUMULATIVE        | TOTAL FAMILY UNIT MEMBERS    |                  | 188,341 |
| CLUB CANCELLED 1,734   OTHER 11,564 |        | MEMBERSHIP DATA                  | FAMILY MEMBERS PAYING HALF 1 |                  |         |
|                                     |        |                                  |                              |                  | 114,567 |
| TOTAL                               | 13,575 |                                  |                              |                  |         |